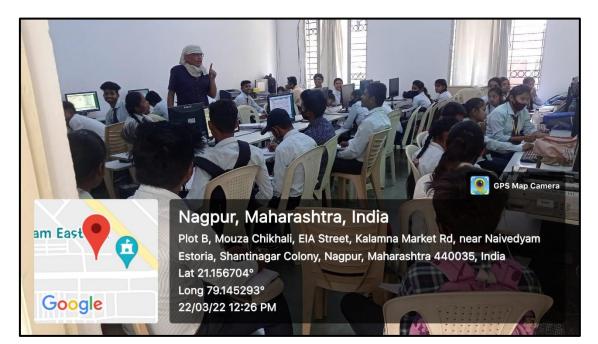

#### a. Tally with GST

TALLY with GST Certificate course was organized in our college from 14/03/22 to 26/03/22 Mr. Atul Nistane Asst. Professor of our college conducted lectures on this effective course around 70 students who took the advantage of this course.