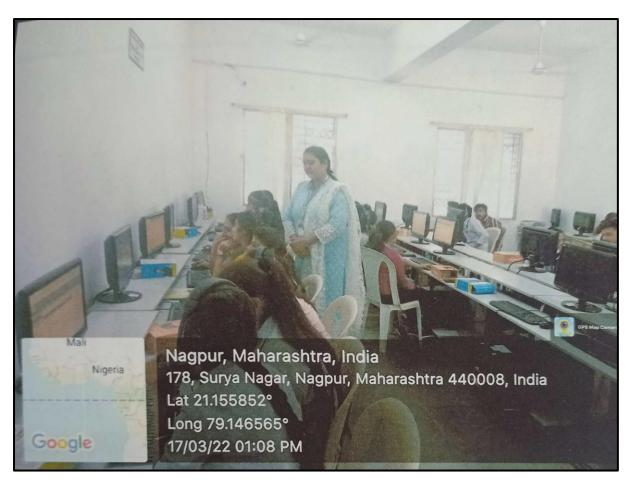

EAL       |
| ajid A sheikh   | B.com 2 year  | Sitt       | Sally      | SILL       | Salut      | LILES      | Stille     | Addid      | aldoid!    | Signa      | India      | Sud        |

#### 2. Language and communication skills

#### a. Communication Skills

S.S Maniar College of Computer and Management, Nagpur conducted a program titled "Communication Skills" on 15/03/22 to 26/03/22. The speaker of this program was Mrs. Khushbu Agrawal faculty of our college. The purpose of conducting this program was to improve Communication Skills required for students specially to communicate in groups and inside classrooms. This program helped students to understand different ways in communication and how to implement it in day to day activities. A total of 50 students attended this program.





## Attendance:

|       | Su                    | dha Sures<br>CER | hB <b>?i M</b> a<br>τι <i>ficate</i> | niar Colle<br>Course: C | ege of Cor<br>Communic | nputer ar<br>ation Ski | nd Manag<br>Ils | ement    |              | 3         | 2        |
|-------|-----------------------|------------------|--------------------------------------|-------------------------|------------------------|------------------------|-----------------|----------|--------------|-----------|----------|
| SR.   | NAME OF THE STUDENT   | 15.3.22          | 16.3.22                              | 17.3.22                 | 17.03.22               | 21.3.22                | 22.3.22         | 23.3.22  | 24.3.22      | 25.3.22   | 26.3.22  |
|       | Aarti Pandey          | Randey.          | -pender-